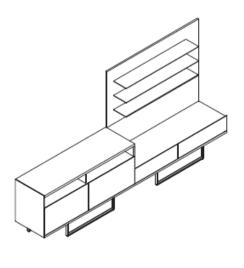

## **COMPOSITION EXAMPLES**

120 47\*1/4

21

21 8"1/4 Technical data
CREDENZE Design: Estel R&D

120 47"1/4

### **COMPOSITION EXAMPLES**

120 47"1/4

.

•