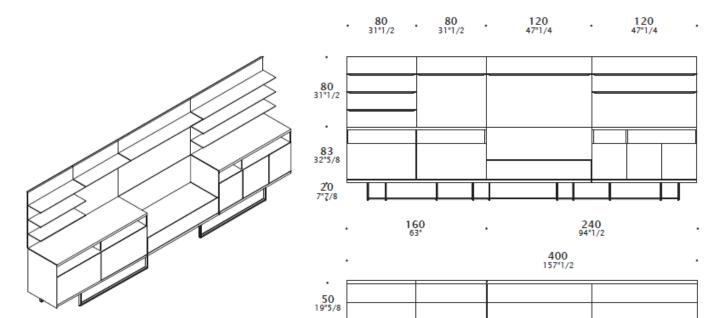

### DIMENSIONS

All D50 (19"5/8), H83 (32"5/8) storage units.

### **COMPOSITION EXAMPLES**

120 47"1/4

.

•