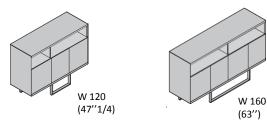

### DIMENSIONS

All D50 (19"5/8), H83 (32"5/8) storage units.

## **COMPOSITION EXAMPLES**

120 47\*1/4

21

21 8"1/4 Technical data
CREDENZE Design: Estel R&D

120 47"1/4

### **COMPOSITION EXAMPLES**

120 47"1/4

.

•