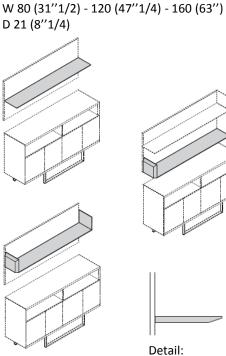

# BOISERIE - E-WALL SYSTEM

Panels for wall covering.

Shelves for Boiserie.

Detail: Top thickness.

·1,8 ·3/4"