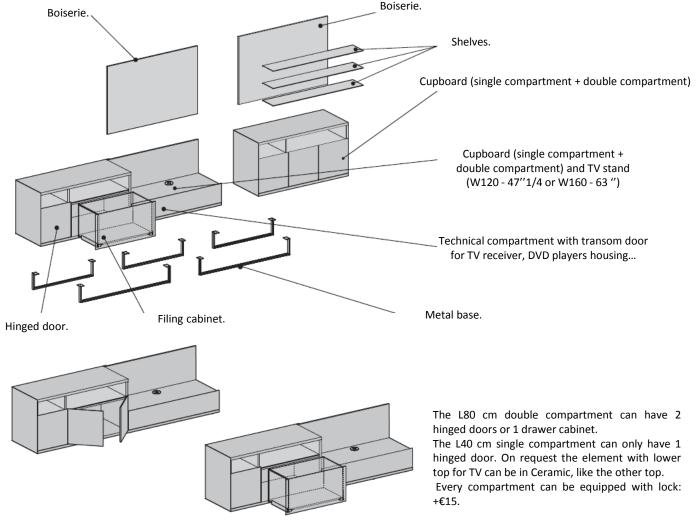

The cupboards range consists of several storage units, with 30 mm thick panels, for executive office. Design is original and plain; they are light, with 30 mm thickness, and they have TV stands.

All the cupboard can be combined with *E*-*Wall Boiserie*.

All the elements lay on a base which can be in Luxury metal or Carbon Glace powder coated.

All storage units can be equipped with filing cabinet.

# BOISERIE - E-WALL SYSTEM

Panels for wall covering.

# Shelves positioning.

Shelves for Boiserie must be placed on the wall covering at least every 20 cm (7''7/8) in height and width. On superior panels, a shelf (with upper closure top function) can be placed also in the upper edge of the panel.