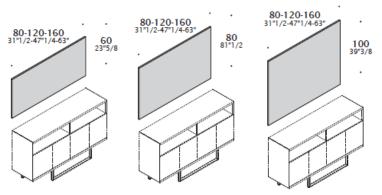

Colour White Fir, Nuvola stained Oak, Natural Oak 2016, American Walnut, Eucalyptus, Wengè, Zebrano Brown, Ebano.

### Base:

### Matt Carbon Glacè varnished metal.

**Luxury metal:** Chromed, glossy Nickel Black, matt Bronze, matt Brass, matt Antique Brass, Pewter Quarz, Brunished Cobalt.

Boiserie and its accessories are available in Sablè lacquered and Veneer finish.

All storage units can be equipped with filing cabinet.



### DIMENSIONS

All D50 (19"5/8), H83 (32"5/8) storage units.



# W 200 (78''3/4)





ELECTRIFICATION





ESTEL rev. 00\_11/2017\_ The information shown in this document is based on the latest published price lists. The Company reserves the right to modify the products without prior notice. www.estel.com



# BOISERIE - E-WALL SYSTEM

Panels for wall covering.



# Shelves positioning.

Shelves for Boiserie must be placed on the wall covering at least every 20 cm (7''7/8) in height and width. On superior panels, a shelf (with upper closure top function) can be placed also in the upper edge of the panel.





Shelves for Boiserie.

Detail: Top thickness.

·1,8 ·3/4"

## **COMPOSITION EXAMPLES**





120 47\*1/4

21

21 8"1/4 Technical data
CREDENZE Design: Estel R&D



120 47"1/4

### **COMPOSITION EXAMPLES**





120 47"1/4

.

•