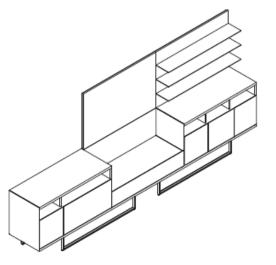

## **COMPOSITION EXAMPLES**

120 47\*1/4

21

21 8"1/4 Technical data
CREDENZE Design: Estel R&D

120 47"1/4