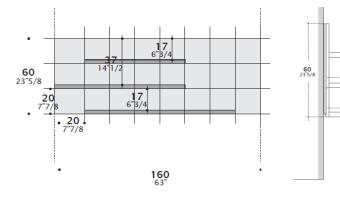

# Shelves positioning.

Shelves for Boiserie must be placed on the wall covering at least every 20 cm (7''7/8) in height and width. On superior panels, a shelf (with upper closure top function) can be placed also in the upper edge of the panel.

Shelves for Boiserie.

Detail: Top thickness.

·1,8 ·3/4"