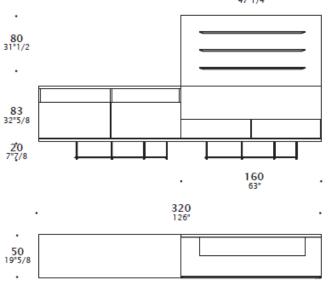

### DIMENSIONS

All D50 (19"5/8), H83 (32"5/8) storage units.

## **COMPOSITION EXAMPLES**

120 47\*1/4

21

21 8"1/4 Technical data
CREDENZE Design: Estel R&D

120 47"1/4

### **COMPOSITION EXAMPLES**

120 47"1/4

.

•