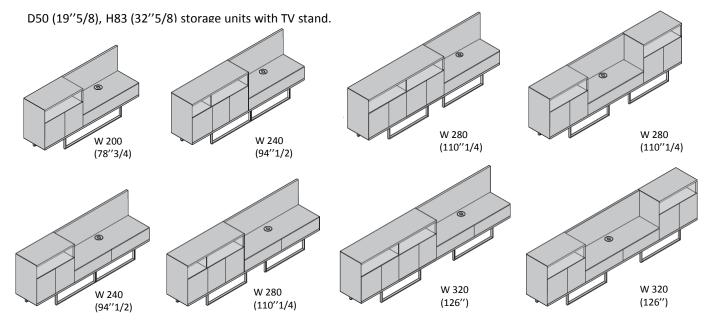

this document is based on the latest published price lists. The Company reserves the right to modify the products without prior notice. www.estel.com

### FINISHES

### Structure and fronts:

Sable lacquered, available in different sample collection colours.

**Veneer:** Magnolia, Colour White Fir, Nuvola stained Oak, Natural Oak 2016, American Walnut, Eucalyptus, Wengè, Zebrano Brown, Ebano.

### Base:

### Matt Carbon Glacè varnished metal.

**Luxury metal:** Chromed, glossy Nickel Black, matt Bronze, matt Brass, matt Antique Brass, Pewter Quarz, Brunished Cobalt.

Boiserie and its accessories are available in Sablè lacquered and Veneer finish.

All storage units can be equipped with filing cabinet.



### DIMENSIONS

All D50 (19"5/8), H83 (32"5/8) storage units.



# W 200 (78''3/4)





ELECTRIFICATION





ESTEL rev. 00\_11/2017\_ The information shown in this document is based on the latest published price lists. The Company reserves the right to modify the products without prior notice. www.estel.com



# BOISERIE - E-WALL SYSTEM

Panels for wall covering.



# Shelves positioning.

Shelves for Boiserie must be placed on the wall covering at least every 20 cm (7''7/8) in height and width. On superior panels, a shelf (with upper closure top function) can be placed also in the upper edge of the panel.





Shelves for Boiserie.

Detail: Top thickness.

·1,8 ·3/4"

## **COMPOSITION EXAMPLES**





120 47\*1/4

21

21 8"1/4 Technical data
CREDENZE Design: Estel R&D



120 47"1/4

### **COMPOSITION EXAMPLES**





120 47"1/4

.

•