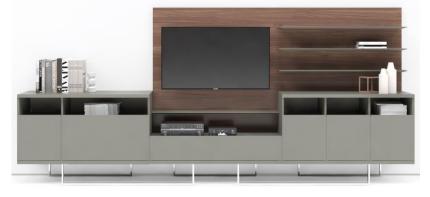

The cupboards range consists of several storage units, with 30 mm thick panels, for executive office. Design is original and plain; they are light, with 30 mm thickness, and they have TV stands.

All the cupboard can be combined with *E*-*Wall Boiserie*.

All the elements lay on a base which can be in Luxury metal or Carbon Glace powder coated.

All storage units can be equipped with filing cabinet.