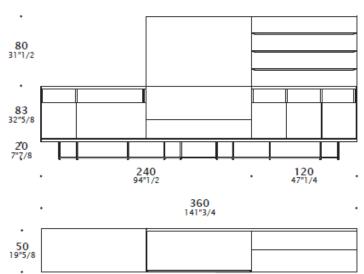

### DIMENSIONS

All D50 (19"5/8), H83 (32"5/8) storage units.

## **COMPOSITION EXAMPLES**

120 47\*1/4

21

21 8"1/4 Technical data
CREDENZE Design: Estel R&D

120 47"1/4