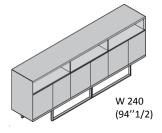

n this document is based on the latest published price lists. The Company reserves the right to modify the products without prior notice. www.estel.com

### FINISHES

### Structure and fronts:

Sable lacquered, available in different sample collection colours.

**Veneer:** Magnolia, Colour White Fir, Nuvola stained Oak, Natural Oak 2016, American Walnut, Eucalyptus, Wengè, Zebrano Brown, Ebano.

### Base:

### Matt Carbon Glacè varnished metal.

**Luxury metal:** Chromed, glossy Nickel Black, matt Bronze, matt Brass, matt Antique Brass, Pewter Quarz, Brunished Cobalt.

Boiserie and its accessories are available in Sablè lacquered and Veneer finish.

All storage units can be equipped with filing cabinet.



### DIMENSIONS

All D50 (19"5/8), H83 (32"5/8) storage units.



# W 200 (78''3/4)





ELECTRIFICATION





ESTEL rev. 00\_11/2017\_ The information shown in this document is based on the latest published price lists. The Company reserves the right to modify the products without prior notice. www.estel.com



# BOISERIE - E-WALL SYSTEM

Panels for wall covering.



# Shelves positioning.

Shelves for Boiserie must be placed on the wall covering at least every 20 cm (7''7/8) in height and width. On superior panels, a shelf (with upper closure top function) can be placed also in the upper edge of the panel.





Shelves for Boiserie.

Detail: Top thickness.

·1,8 ·3/4"

## **COMPOSITION EXAMPLES**





120 47\*1/4

21

21 8"1/4 Technical data
CREDENZE Design: Estel R&D



120 47"1/4

### **COMPOSITION EXAMPLES**





120 47"1/4

.

•